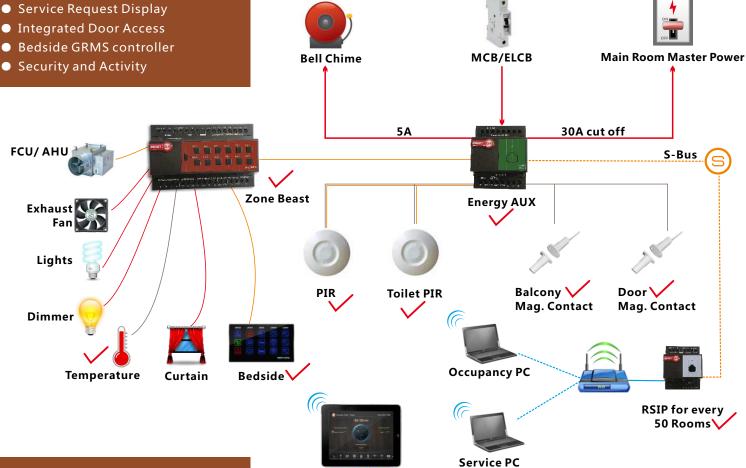

## **Included In This Package:**

- $1\,Zone\,Beast\,(FCU/AHU/VAV/Temperature\,Control,\,Curtain\,Motor\,Control,\,Dimming\,and\,Lighting,\,Boiler/Exhaust)$
- $1\, Aux\, Power\, (Dual\, Power\, Supply\, 24VDC/12VDC, Smart\, Energy\, Logic,\, 3-Zone\, Dry\, Inputs,\, 2\, Relays\, for\, Energy)$
- 1 Bedside Touch Button Controller Wall Mountable (Moods, Service, Lights, Curtain, Air conditioning controls)
- 2 Magnetic Door / Window Contacts (Reed Switch)
- 2 Ceiling PIR Motion Detector
- 3 Connectors (4D)
- 1 Temp1 Temperature Sensor
- 1 Free Smart Hotel APP download,
- 1 Free Equipment Watch Dog SW, Free RSIP Bridge (1 For Every 50 Rooms)