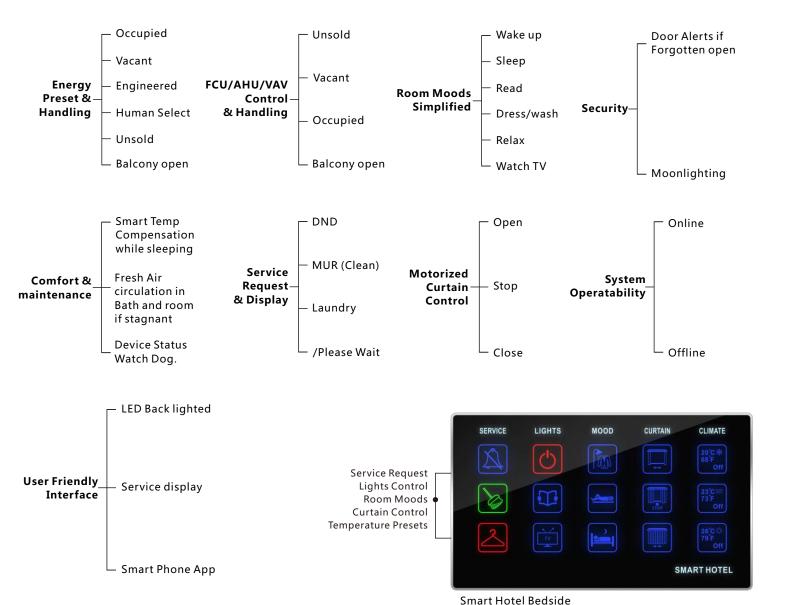

## **Price Valid For** ≥ 50 Hotel **Rooms Minimum**

- Energy Saving
- FCU/AHU/VAV Control
- Lighting, Dimming & Moods
- Curtain Control

**Smart Hotel APP** 

- (Occupancy Flag) Check & reports occupancy Status online (Vacant/Occupied)
- (Energy Smart) Built in Logic that Works Simply:
  - If no occupancy (Vacant) = energy save
  - If balcony door is open=off AC
  - If occupied = power on
- (Security) Alert at Reception Station If Guest Room Door is Forgotten Open
- (Moonlighting) Send Warning in Case any one used Room while not Sold
- (Device Monitoring) Equipment Status Watch Dog Provided Free with This Package
- (Service) Request and Management

## **Included In This Package:**

- $1\,Zone\,Beast\,(FCU/AHU/VAV/Temperature\,Control,\,Curtain\,Motor\,Control,\,Dimming\,and\,Lighting,\,Boiler/Exhaust)$
- $1\, Aux\, Power\, (Dual\, Power\, Supply\, 24VDC/12VDC, Smart\, Energy\, Logic,\, 3-Zone\, Dry\, Inputs,\, 2\, Relays\, for\, Energy)$
- 1 Bedside Touch Button Controller Wall Mountable (Moods, Service, Lights, Curtain, Air conditioning controls)
- 2 Magnetic Door / Window Contacts (Reed Switch)
- 2 Ceiling PIR Motion Detector
- 3 Connectors (4D)
- 1 Temp1 Temperature Sensor
- 1 Free Smart Hotel APP download,
- 1 Free Equipment Watch Dog SW, Free RSIP Bridge (1 For Every 50 Rooms)