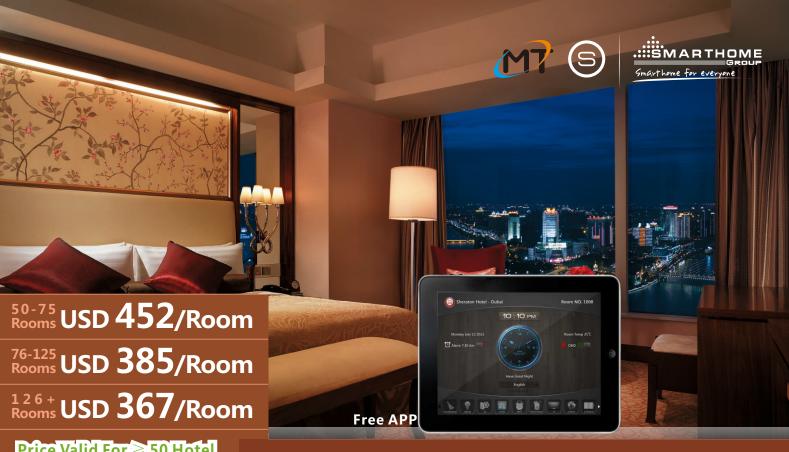

## **Price Valid For** ≥ 50 Hotel **Rooms Minimum**

- Energy Saving
- FCU/AHU/VAV Control
- Lighting, Dimming & Moods
- Curtain Control

**Smart Hotel APP** 

- (Occupancy Flag) Check & reports occupancy Status online (Vacant/Occupied)
- (Energy Smart) Built in Logic that Works Simply:
  - If no occupancy (Vacant) = energy save
  - If balcony door is open=off AC
  - If occupied = power on
- (Security) Alert at Reception Station If Guest Room Door is Forgotten Open
- (Moonlighting) Send Warning in Case any one used Room while not Sold
- (Device Monitoring) Equipment Status Watch Dog Provided Free with This Package
- (Service) Request and Management